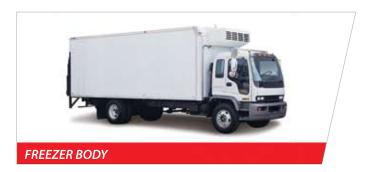

- Dry Shelter Bodies
- Refrigerated Bodies
  - Airconditioning Sandwich panel
  - Insulated Shelter
  - Chiller Shelter
  - Freezer Shelter
- Recovery Bodies with hydraulic System
  - Recovery
  - Pull down recovery
- Fuel Tankers with dispenser
- Flat bed bodies
- Beverage Bottle Carrier
- Curtain side Bodies
- Cargo Body
- Horse Carrier
- Tipper Body(2cbm 18cbm)
- Cement Mixer
- Vacuum Tank
- Water Tank