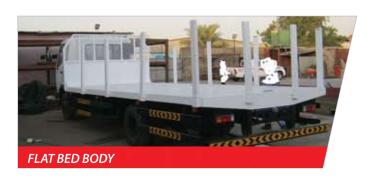

- Dry Shelter Bodies
- Refrigerated Bodies
  - Airconditioning Sandwich panel
  - Insulated Shelter
  - Chiller Shelter
  - Freezer Shelter
- Recovery Bodies with hydraulic System
  - Recovery
  - Pull down recovery
- Fuel Tankers with dispenser
- Flat bed bodies
- Beverage Bottle Carrier
- Curtain side Bodies
- Cargo Body
- Horse Carrier
- Tipper Body(2cbm 18cbm)
- Cement Mixer
- Vacuum Tank
- Water Tank