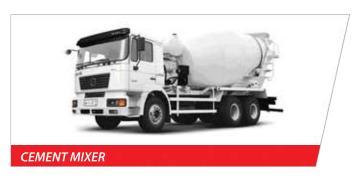

- Dry Shelter Bodies
- Refrigerated Bodies
  - Airconditioning Sandwich panel
  - Insulated Shelter
  - Chiller Shelter
  - Freezer Shelter
- Recovery Bodies with hydraulic System
  - Recovery
  - Pull down recovery
- Fuel Tankers with dispenser
- Flat bed bodies
- Beverage Bottle Carrier
- Curtain side Bodies
- Cargo Body
- Horse Carrier
- Tipper Body(2cbm 18cbm)
- Cement Mixer
- Vacuum Tank
- Water Tank