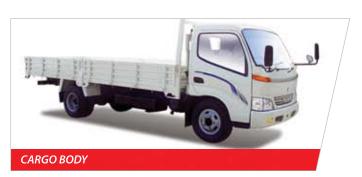

- Dry Shelter Bodies
- Refrigerated Bodies
  - Airconditioning Sandwich panel
  - Insulated Shelter
  - Chiller Shelter
  - Freezer Shelter
- Recovery Bodies with hydraulic System
  - Recovery
  - Pull down recovery
- Fuel Tankers with dispenser
- Flat bed bodies
- Beverage Bottle Carrier
- Curtain side Bodies
- Cargo Body
- Horse Carrier
- Tipper Body(2cbm 18cbm)
- Cement Mixer
- Vacuum Tank
- Water Tank