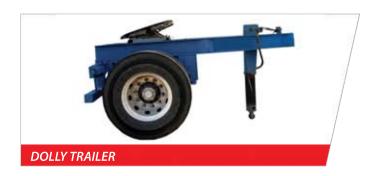

- Water Tanker Trailer
- Acid Tanker Trailer
- Port Trailer
- Bitumen Tanker trailer
- Genset Trailers
- Industrial 20 Ton Towing Trailer
- Cargo Towing Trailer
- Custom Build Trailers (1 Ton 20 Ton)
- Utility Trailer
- Scaffolding Transportation Trailer
- Dolly Trailer
- Luggage carrying trolleys
- Towing trailer shelters
- Fuel tank/Water tank on towing trailer