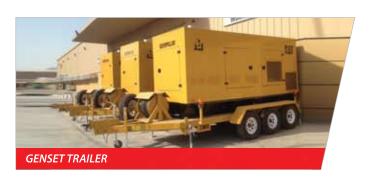

- Water Tanker Trailer
- Acid Tanker Trailer
- Port Trailer
- Bitumen Tanker trailer
- Genset Trailers
- Industrial 20 Ton Towing Trailer
- Cargo Towing Trailer
- Custom Build Trailers (1 Ton 20 Ton)
- Utility Trailer
- Scaffolding Transportation Trailer
- Dolly Trailer
- Luggage carrying trolleys
- Towing trailer shelters
- Fuel tank/Water tank on towing trailer