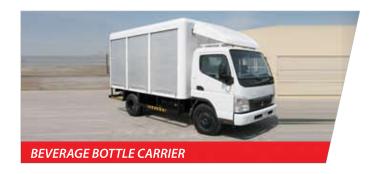

- Dry Shelter Bodies
- Refrigerated Bodies
  - Airconditioning Sandwich panel
  - Insulated Shelter
  - Chiller Shelter
  - Freezer Shelter
- Recovery Bodies with hydraulic System
  - Recovery
  - Pull down recovery
- Fuel Tankers with dispenser
- Flat bed bodies
- Beverage Bottle Carrier
- Curtain side Bodies
- Cargo Body
- Horse Carrier
- Tipper Body(2cbm 18cbm)
- Cement Mixer
- Vacuum Tank
- Water Tank