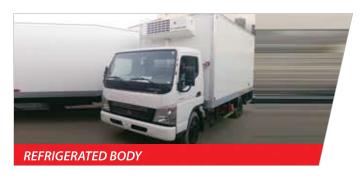

- Dry Shelter Bodies
- Refrigerated Bodies
  - Airconditioning Sandwich panel
  - Insulated Shelter
  - Chiller Shelter
  - Freezer Shelter
- Recovery Bodies with hydraulic System
  - Recovery
  - Pull down recovery
- Fuel Tankers with dispenser
- Flat bed bodies
- Beverage Bottle Carrier
- Curtain side Bodies
- Cargo Body
- Horse Carrier
- Tipper Body(2cbm 18cbm)
- Cement Mixer
- Vacuum Tank
- Water Tank