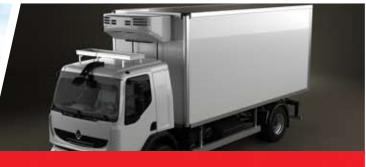

#### **Truck Bodies**

The body of a truck is a key factor in ensuring that it is right for its intended use and performs its required tasks with maximum fuel efficiency. When selecting the body for your vehicle, make sure the body is no higher than it needs to be.

- Dry Shelter Bodies
- Refrigerated Bodies
  - Airconditioning Sandwich panel
  - Insulated Shelter
  - Chiller Shelter
  - Freezer Shelter
- Recovery Bodies with hydraulic System
  - Recovery
  - Pull down recovery
- Fuel Tankers with dispenser
- Flat bed bodies
- Beverage Bottle Carrier
- Curtain side Bodies
- Cargo Body
- Horse Carrier
- Tipper Body(2cbm 18cbm)
- Cement Mixer
- Vacuum Tank
- Water Tank

### ◆ TRUCK BODIES