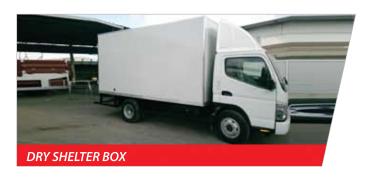

- Dry Shelter Bodies
- Refrigerated Bodies
  - Airconditioning Sandwich panel
  - Insulated Shelter
  - Chiller Shelter
  - Freezer Shelter
- Recovery Bodies with hydraulic System
  - Recovery
  - Pull down recovery
- Fuel Tankers with dispenser
- Flat bed bodies
- Beverage Bottle Carrier
- Curtain side Bodies
- Cargo Body
- Horse Carrier
- Tipper Body(2cbm 18cbm)
- Cement Mixer
- Vacuum Tank
- Water Tank