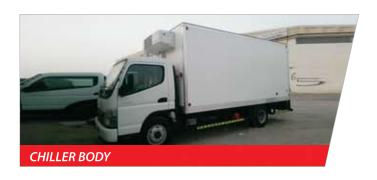

- Dry Shelter Bodies
- Refrigerated Bodies
  - Airconditioning Sandwich panel
  - Insulated Shelter
  - Chiller Shelter
  - Freezer Shelter
- Recovery Bodies with hydraulic System
  - Recovery
  - Pull down recovery
- Fuel Tankers with dispenser
- Flat bed bodies
- Beverage Bottle Carrier
- Curtain side Bodies
- Cargo Body
- Horse Carrier
- Tipper Body(2cbm 18cbm)
- Cement Mixer
- Vacuum Tank
- Water Tank