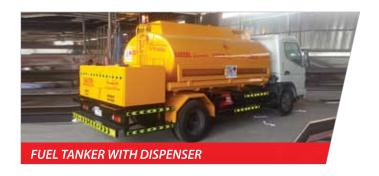

- Dry Shelter Bodies
- Refrigerated Bodies
  - Airconditioning Sandwich panel
  - Insulated Shelter
  - Chiller Shelter
  - Freezer Shelter
- Recovery Bodies with hydraulic System
  - Recovery
  - Pull down recovery
- Fuel Tankers with dispenser
- Flat bed bodies
- Beverage Bottle Carrier
- Curtain side Bodies
- Cargo Body
- Horse Carrier
- Tipper Body(2cbm 18cbm)
- Cement Mixer
- Vacuum Tank
- Water Tank